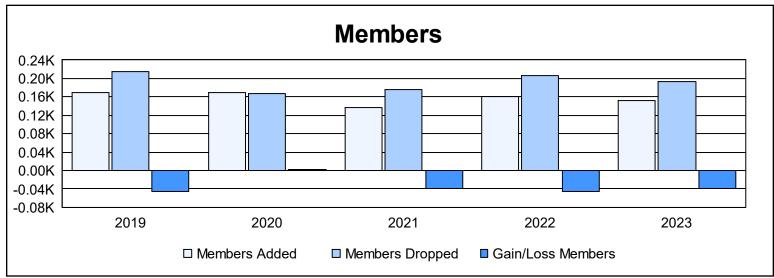

District 2 A3 As of June 2023 Cumulative

| Year      | New<br>Clubs | Dropped<br>Clubs | Gain/<br>Loss<br>Clubs | New<br>Members | Charter<br>Members | Reinstate<br>Members | Transfer<br>Members | Total<br>Member<br>Added | Total<br>Members<br>Dropped | Gain/<br>Loss<br>Members |
|-----------|--------------|------------------|------------------------|----------------|--------------------|----------------------|---------------------|--------------------------|-----------------------------|--------------------------|
| 2018-2019 | 1            | 0                | 1                      | 106            | 46                 | 8                    | 10                  | 170                      | 216                         | -46                      |
| 2019-2020 | 1            | 0                | 1                      | 118            | 31                 | 5                    | 16                  | 170                      | 168                         | 2                        |
| 2020-2021 | 1            | 2                | -1                     | 95             | 23                 | 3                    | 15                  | 136                      | 175                         | -39                      |
| 2021-2022 | 0            | 2                | -2                     | 129            | 7                  | 13                   | 12                  | 161                      | 206                         | -45                      |
| 2022-2023 | 0            | 5                | -5                     | 129            | 2                  | 14                   | 8                   | 153                      | 193                         | -40                      |
| Average   | 1            | 2                | -1                     | 115            | 22                 | 9                    | 12                  | 158                      | 192                         | -34                      |