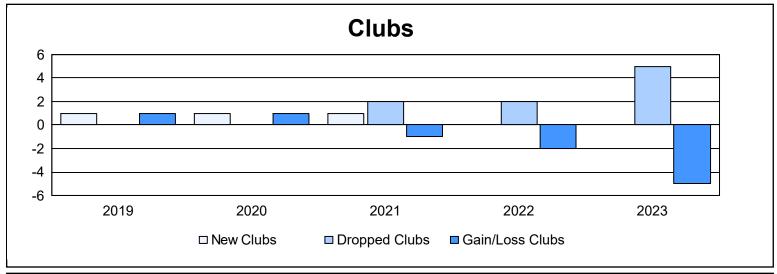

District 2 A3 As of June 2023 Cumulative

| Year      | New<br>Clubs | Dropped<br>Clubs | Gain/<br>Loss<br>Clubs | New<br>Members | Charter<br>Members | Reinstate<br>Members | Transfer<br>Members | Total<br>Member<br>Added | Total<br>Members<br>Dropped | Gain/<br>Loss<br>Members |
|-----------|--------------|------------------|------------------------|----------------|--------------------|----------------------|---------------------|--------------------------|-----------------------------|--------------------------|
| 2018-2019 | 1            | 0                | 1                      | 106            | 46                 | 8                    | 10                  | 170                      | 216                         | -46                      |
| 2019-2020 | 1            | 0                | 1                      | 118            | 31                 | 5                    | 16                  | 170                      | 168                         | 2                        |
| 2020-2021 | 1            | 2                | -1                     | 95             | 23                 | 3                    | 15                  | 136                      | 175                         | -39                      |
| 2021-2022 | 0            | 2                | -2                     | 129            | 7                  | 13                   | 12                  | 161                      | 206                         | -45                      |
| 2022-2023 | 0            | 5                | -5                     | 129            | 2                  | 14                   | 8                   | 153                      | 193                         | -40                      |
| Average   | 1            | 2                | -1                     | 115            | 22                 | 9                    | 12                  | 158                      | 192                         | -34                      |